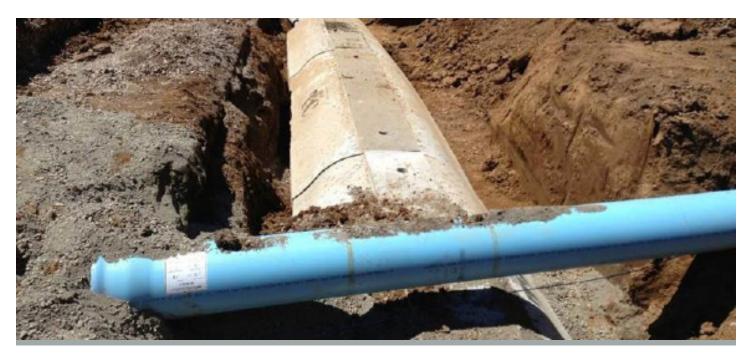

Terra Cap <sup>™</sup> protects the utility from damages due to construction activities with numerous advantages and uses responsible, effective, and innovative ways to invest and spend tax dollars to improve sustainable communications infrastructure.

# Terra Cap ™ Results

Reduced Risk of Future Pavement Disturbance: Terra Cap<sup>™</sup> creates a nearly impenetrable barrier to the utility thereby reducing the chances for incidental damage that would require excavation in pavement to repair.

Dollars: Terra Cap<sup>™</sup> can be installed at a fraction of the cost of relocating the utility and even affords significant cost savings and greater performance over poured in-place concrete.

Expandable Infrastructure: Terra Cap<sup>™</sup> was designed to allow for the placement of additional conduits under its protective cover thereby expanding the utility infrastructure with no impact on the roadway or motoring public.