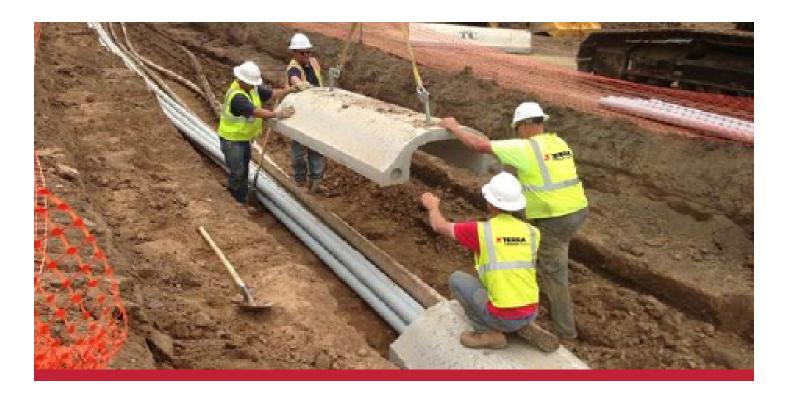

#### Terra Cap ™ Solution

Following an extensive project evaluation, Congruex determines the viability and requirements for Terra Cap <sup>™</sup>. Based upon the size, type, and depth of the underground utility, our engineers can customize a Terra Cap <sup>™</sup> product to meet your needs. Terra Cap <sup>™</sup> is designed in accordance with AASHTO standards and exceeds the HS20 design loading criteria of:

- 16,000-pound axle load
- 10" x 20" tire footprint
- 30% impact load
- Distributed 1.75H