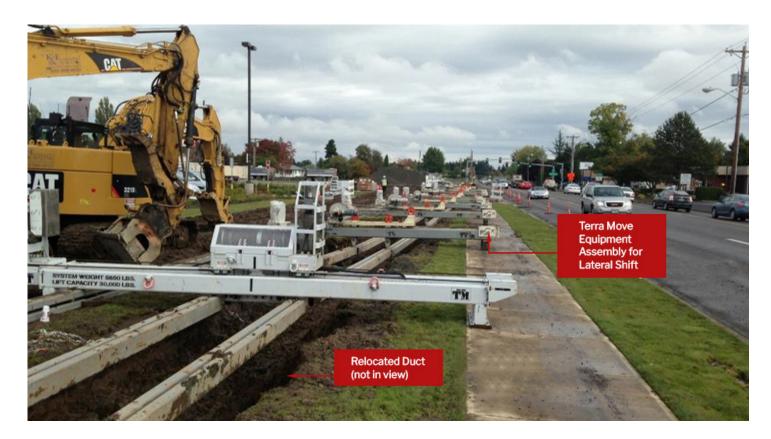

#### Terra Move ™ Solution

The Terra Move<sup>™</sup> System builds upon the platform of Terra Shield<sup>™</sup> and utilizes a combination of steel beams, linear slides, and motors that are customizable for varying conditions. This patented system allows for continuous support and seamless movement of underground utilities.

## Terra Move ™ Results

Terra Move<sup>™</sup> can accomplish in days what replacement and splicing would require months. The Terra Move<sup>™</sup> systems and technologies have not only saved our clients up to 80% of the costs for replacement, but these systems have reduced the time required to avoid conflicts and impacts from months of splicing to merely days of relocation and preservation.

When conflicts are unavoidable and relocation is the only solution, Congruex can leverage the innovative and cost-effective Terra Move<sup>™</sup> systems. Benefits from the utilization of Terra Move<sup>™</sup> are recognized not only in costs and schedule, but also the elimination of downtime and reduced environmental impacts. Terra Move<sup>™</sup> may be customized for the environment in which you are working. From rolling terrain to varying soil conditions, Terra Move<sup>™</sup> can meet most any challenge.