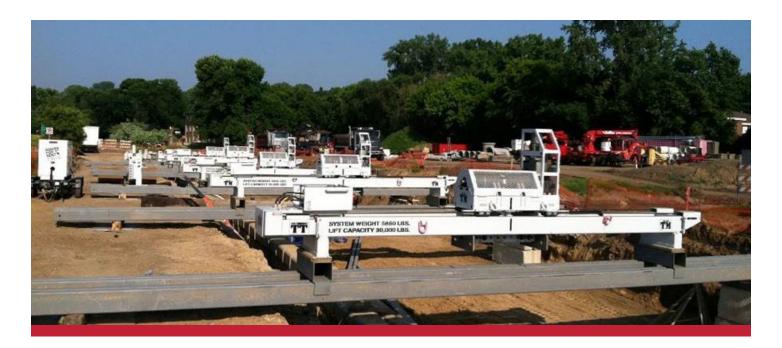

#### Terra Move ™ Solution

The Terra Move<sup>™</sup> System builds upon the platform of Terra Shield<sup>™</sup> and utilizes a combination of steel beams, linear slides, and motors that are customizable for varying conditions. This patented system allows for continuous support and seamless movement of underground utilities.

## Terra Move ™ Results

Terra Move<sup>™</sup> can accomplish in days what replacement and splicing would require months. The Terra Move<sup>™</sup> systems and technologies have not only saved our clients up to 80% of the costs for replacement, but these systems have reduced the time required to avoid conflicts and impacts from months of splicing to merely days of relocation and preservation.

When conflicts are unavoidable and relocation is the only solution, Congruex can leverage the innovative and cost-effective Terra Move<sup>™</sup> systems. Benefits from the utilization of Terra Move<sup>™</sup> are recognized not only in costs and schedule, but also the elimination of downtime and reduced environmental impacts. Terra Move<sup>™</sup> may be customized for the environment in which you are working. From rolling terrain to varying soil conditions, Terra Move<sup>™</sup> can meet most any challenge.