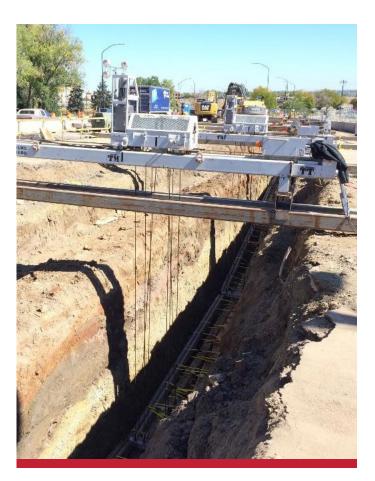

#### Terra Move ™ Solution

The Terra Move<sup>™</sup> System builds upon the platform of Terra Shield<sup>™</sup> and utilizes a combination of steel beams, linear slides, and motors that are customizable for varying conditions. This patented system allows for continuous support and seamless movement of underground utilities.

## Terra Move ™ Results

Terra Move<sup>™</sup> can accomplish in days what replacement and splicing would require months. The Terra Move<sup>™</sup> systems and technologies have not only saved our clients up to 80% of the costs for replacement, but these systems have reduced the time required to avoid conflicts and impacts from months of splicing to merely days of relocation and preservation.

When conflicts are unavoidable and relocation is the only solution, Congruex can leverage the innovative and cost-effective Terra Move<sup>™</sup> systems. Benefits from the utilization of Terra Move<sup>™</sup> are recognized not only in costs and schedule, but also the elimination of downtime and reduced environmental impacts. Terra Move<sup>™</sup> may be customized for the environment in which you are working. From rolling terrain to varying soil conditions, Terra Move<sup>™</sup> can meet most any challenge.